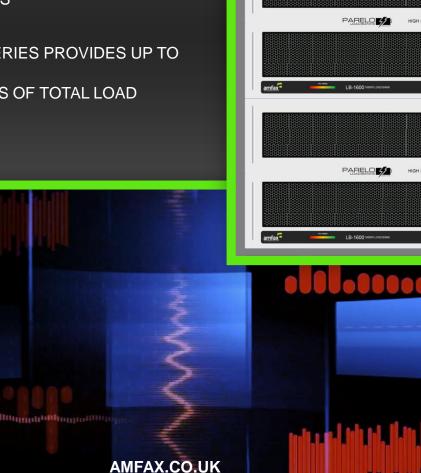

# PASSIVE RESISTIVE LOAD BANK SERIES

RACK MOUNT 100 TO 3,200 WATT LOAD BANK MODULES

UP TO 8 LOADS IN SERIES PROVIDES UP TO 25,600 WATTS OF TOTAL LOAD

Amfax introduce the Parelo range of high quality and high performance load banks. Born out of our focus on providing exceptional test solutions to the aerospace sector, these load banks are reliable, rugged and designed to provide smooth, continuous resistive load at constant current.

### Load Bank Modules

Available 3u Load Banks

- LB100 100 Watt Load Bank LB200 200 Watt Load Bank LB400 400 Watt Load Bank LB800 800 Watt Load Bank LB1000 1000 Watt Load Bank
- LB1600 1600 Watt Load Bank

Available 6u Load Banks

LB3200 3200 Watt Load Bank