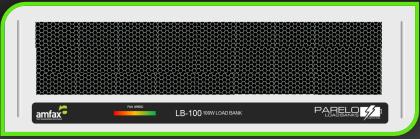

### Load Bank Modules

Available 3u Load Banks

- LB100 100 Watt Load Bank LB200 200 Watt Load Bank LB400 400 Watt Load Bank LB800 800 Watt Load Bank LB1000 1000 Watt Load Bank
- LB1600 1600 Watt Load Bank

**Real-time monitoring with easy to read colour coded LED display** Each load bank module has a built in over temperature protection circuit, this will remove power from the loads when the temperature inside the load bank reaches a defined temperature which is set below the maximum operating temperature of the load resistors