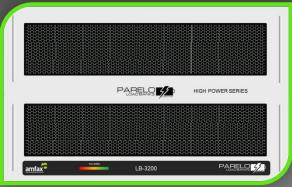

reliable, rugged and designed to provide smooth, continuous resistive load at constant current.

### Single and 8 channel remote controller modules

#### FLEXi-phase ™ switching



Flexible switching of single or multiple phases per individual load bank channel

### Load Bank Modules

Available 3u Load Banks

- LB100 100 Watt Load Bank LB200 200 Watt Load Bank LB400 400 Watt Load Bank LB800 800 Watt Load Bank LB1000 1000 Watt Load Bank
- LB1600 1600 Watt Load Bank



**Real-time monitoring with easy to read colour coded LED display** Each load bank module has a built in over temperature protection circuit, this will remove power from the loads when the temperature inside the load bank reaches a defined temperature which is set below the maximum operating temperature of the load resistors



Available 6u Load Banks

LB3200 3200 Watt Load Bank

## Cables

Interconnecting cables between Controller and Load Bank module are available in standard 1.2 and 2 Metre lengths (Other lengths available upon request)





CLUMP FARM INDUSTRIAL ESTATE, BLANDFORD, DORSET, DT11 7TD, UK Tel: +44(0)1258 480777 Email: sales@amfax.co.uk web: www.amfax.co.uk