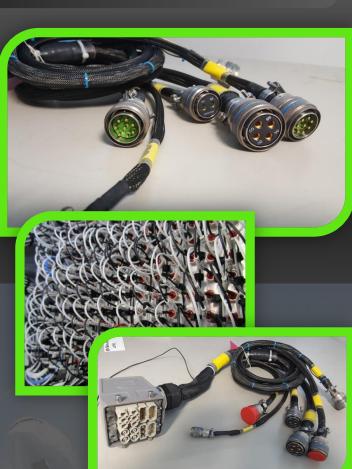

## AEROSPACE HARNESS & LOOM MANUFACTURING

Amfax manufacture a wide range of wiring harness solutions in a variety of styles and finishes. These

wiring harnesses, or **DOMS** as they are often called, can be constructed using heat-shrink, conduit tube, braid, tape, tie-wraps or lacing cord.

Ruggedised cable manufacture is one of our major strengths with temperature extremes, water ingress and mechanical

**endurance** all factored into our design and manufacturing processes. Because of our attention to quality, our wiring harnesses find applications in

IPC/WHMA-A-620 Application Specialist standard. IPC/WHMA-A-620 is now widely recognised as the **industry** 

**standard** in the manufacture of cable and wiring harness assemblies globally. All our products are built to meet or **exceed** the acceptance criteria of this standard, including **Class 3** High Performance Electronic Products for critical systems often required in military,

**aerospace** and medical applications. We specialise in contra-helical lay, often referred to as **Raychem Lay** manufacturing techniques to increase loom flexibility and provide a smooth high quality finish.